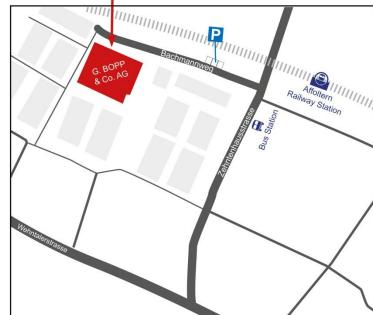

## Arriving by car:

From the airport, follow the A51 to the junction with the motorway A1. From there, follow the A1 to the Zürich Affoltern exit. Continue on Wehntalerstrasse to the junction with Zehntenhausstrasse. Turn left before the level crossing.

From the city centre via Rosengartenstrasse turn onto Wehntalerstrass and then turn right at Zehntenhausplatz. Turn left into Bachmannweg before the level crossing.