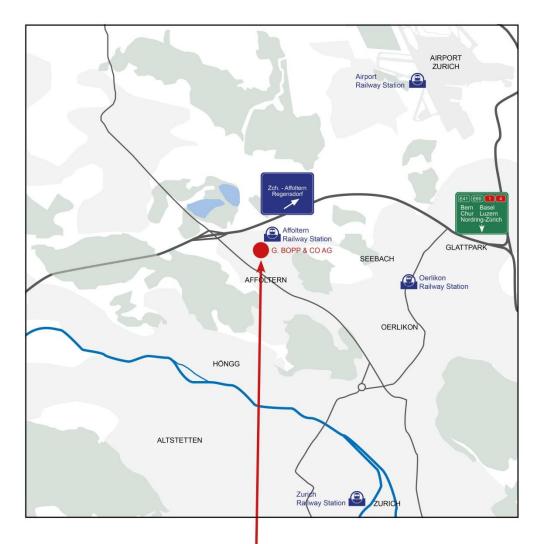

## Arriving by car:

From the airport, follow the A51 to the junction with the motorway A1. From there, follow the A1 to the Zürich Affoltern exit. Continue on Wehntalerstrasse to the junction with Zehntenhausstrasse. Turn left before the level crossing.

From the city centre via Rosengartenstrasse turn onto Wehntalerstrass and then turn right at Zehntenhausplatz. Turn left into Bachmannweg before the level crossing.

## **Arriving by public transport:**

The S6 (Baden) railway goes directly to Zürich Affoltern from the main station and stops within walking distance of Bopp's Head Office. Alternatively, bus routes 61 (Mühlacker) and 62 (Waidhof) from Oerlikon.

From the airport, head for Oerlikon and change to the S6 or via bus routes 61 and 62.