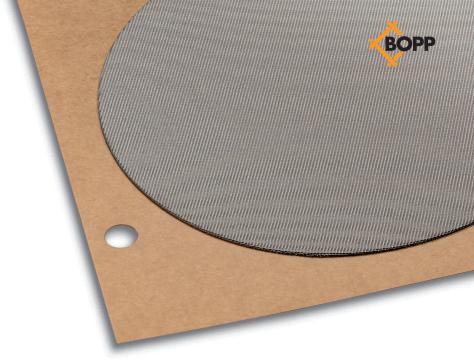

### **Assembly readiness**

You receive fabricated mesh in roll or strip form complete with PSAs - ready for integration into your production processes without workarounds.

### **Technical Data**

- Minimum part size: ca 2.8mm x 2.8mm
- Maximum part size: ca 80mm x 80mm
- Carrier strips in widths of 30mm, 60mm and 100 mm
- Maximum spacing between parts: 85mm
- No limitations in terms of part design