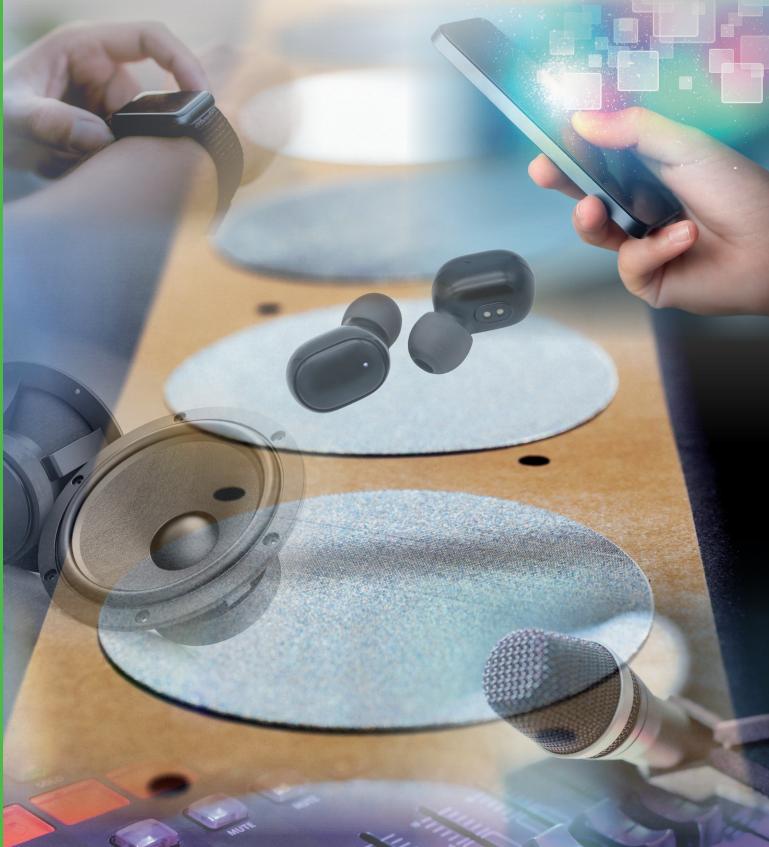

## **Mesh meets PSA**

PSAs are extremely versatile. They have long been the material of choice for integrating components in the world of consumer electronics. When used in combination with our fine steel meshes, fabricated mesh parts can be integrated cost effectively and securely into finished components. Find out how our latest innovation could simplify your supply chain.

### Fabricated meshes with PSA – everything from a single source

Are you tired of long-winded supply chains? We have the solution. Our latest equipment means you can source bespoke meshes complete with PSAs ex works.